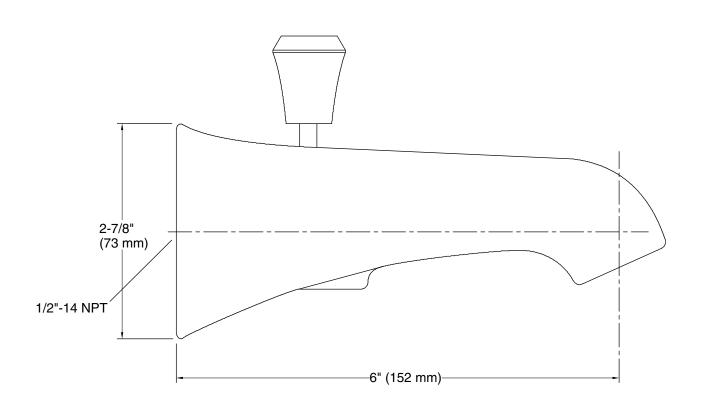

### Installation

- 6" (152 mm) diverter spout with NPT connection
- Wall-mount

## **Technical Information**

All product dimensions are nominal.

Drain included: No

Spout:

Spout reach: 6" (152 mm)

**Handshower:** 

Rated maximum 0 gal/min (0 l/min)

flow: