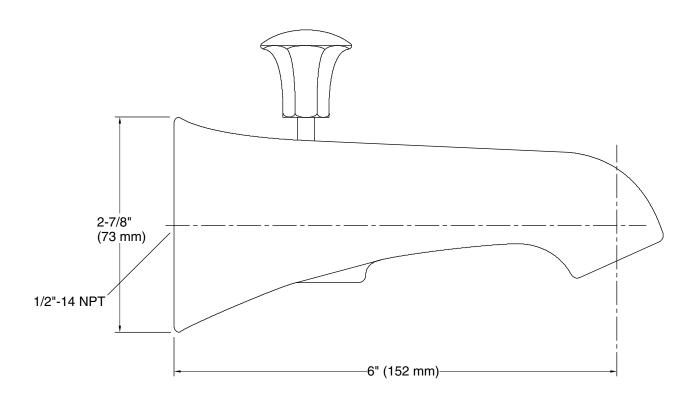

#### Installation

- 6" (152 mm) diverter spout with NPT connection
- Wall-mount

#### **Technical Information**

All product dimensions are nominal.

Drain included: No

Spout:

Spout reach:

6" (152 mm)