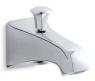

## **Memoirs® Stately**

Wall-mount bath spout with diverter K-496

### **Memoirs® Stately**