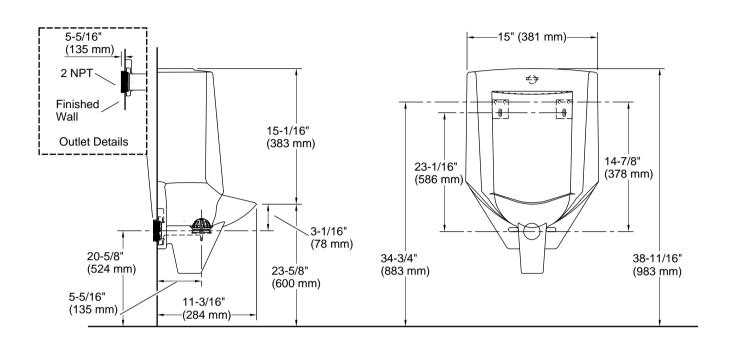

#### **Technical Information**

All product dimensions are nominal.

Flush Type: Washdown Min. Water per 0.8 gpf (3 lpf)

Flush:

Max. Water per 0.8 gpf (3 lpf)

Flush:

Designed for the above water use when installed with a water-saving flushometer.