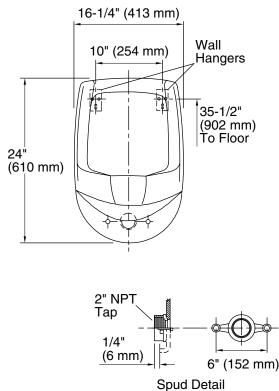

### **Technical Information**

All product dimensions are nominal.

Spud size: Inlet, Rear Min. Water per 1 gpf (3.8 lpf)

Flush:

Max. Water per 1 gpf (3.8 lpf)

Flush:

Designed for the above water use when installed with a water-saving flushometer.