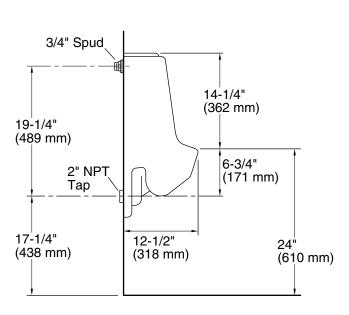

### **Technical Information**

All product dimensions are nominal.

Spud size: Inlet, Rear Min. Water per 1 gpf (3.8 lpf)

Flush:

Max. Water per 1 gpf (3.8 lpf)

Flush:

Designed for the above water use when installed with a water-saving flushometer.