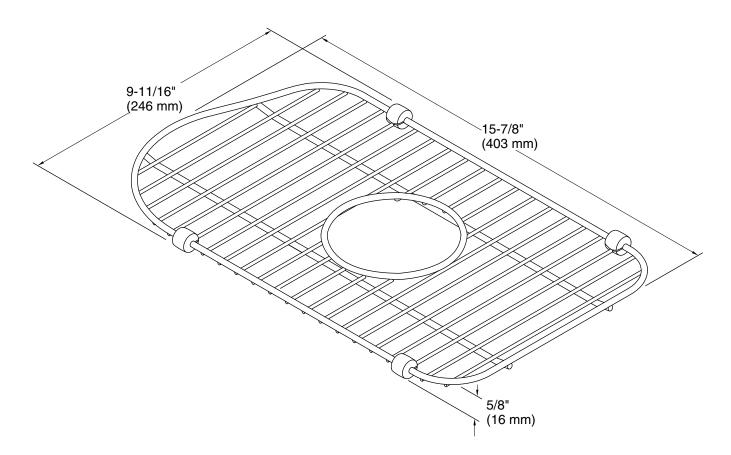

## **Technical Information**

All product dimensions are nominal. Material: Stainless Steel