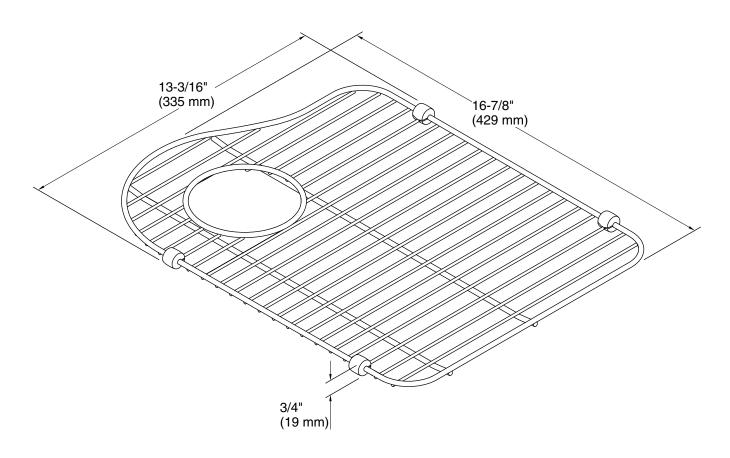

### **Technical Information**

All product dimensions are nominal.

Material: Stainless Steel