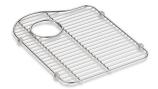

# Hartland® Bowl Sink Back

Left-Bowl Sink Rack K-5133

#### **Features**

- Fits in the left bowl of the K-5818 Hartland kitchen sink
- Helps protect sink surface from daily wear
- Innovative wheels around the perimeter provide a secure fit and reduce debris buildup
- Dishwasher-safe

#### Material

Durable stainless steel construction