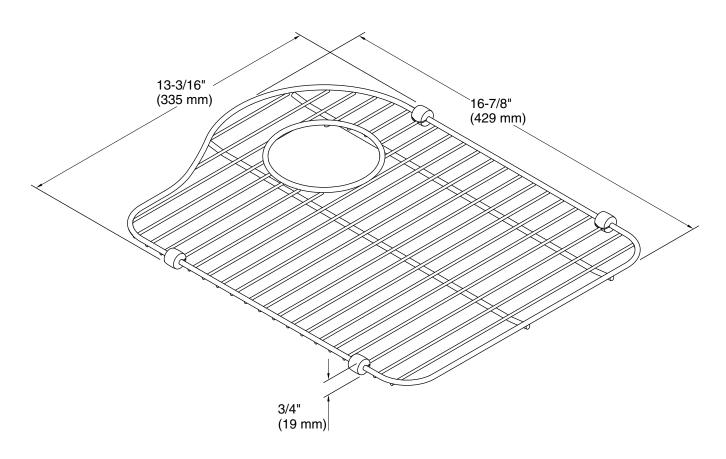

### **Technical Information**

All product dimensions are nominal.

Material: Stainless Steel