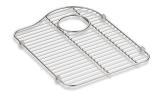

#### **Features**

- Fits in the right bowl of the K-5818 Hartland kitchen sink
- Helps protect sink surface from daily wear
- Innovative wheels around the perimeter provide a secure fit and reduce debris buildup
- Dishwasher-safe

#### Material

Durable stainless steel construction