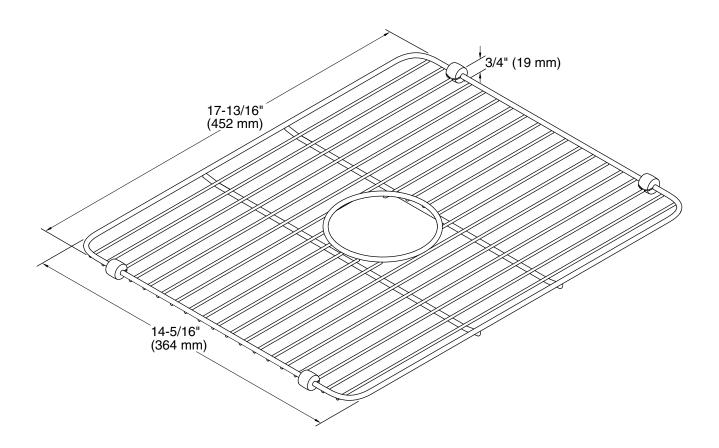

## Iron/Tones® Sink Rack K-5137

#### **Technical Information**

All product dimensions are nominal. Material: Stainless Steel