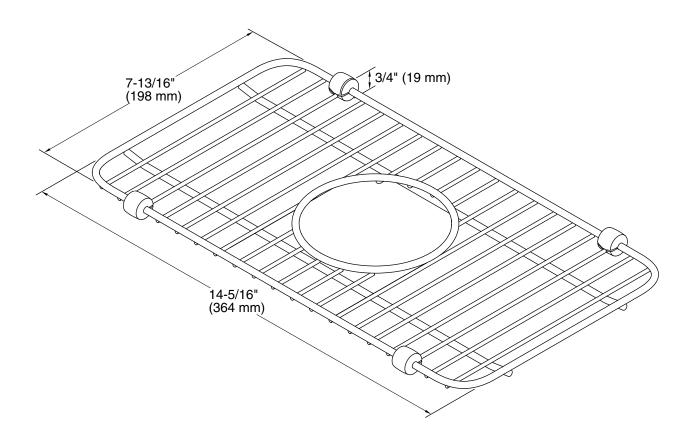

## **Technical Information**

All product dimensions are nominal. Material: Stainless Steel