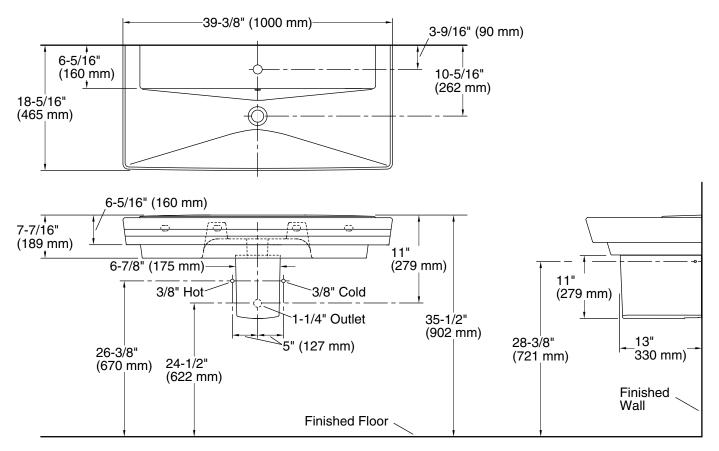

### **Technical Information**

All product dimensions are nominal.

Basin configuration: Single Bowl

Bowl area (Only): Length: 39-3/8" (1000 mm)

Width: 12" (305 mm)

Water depth: 3" (76 mm)

Number of deck

holes:

Faucet hole(s): 1-3/8" (35 mm)
Drain hole: 1-3/4" (44 mm)