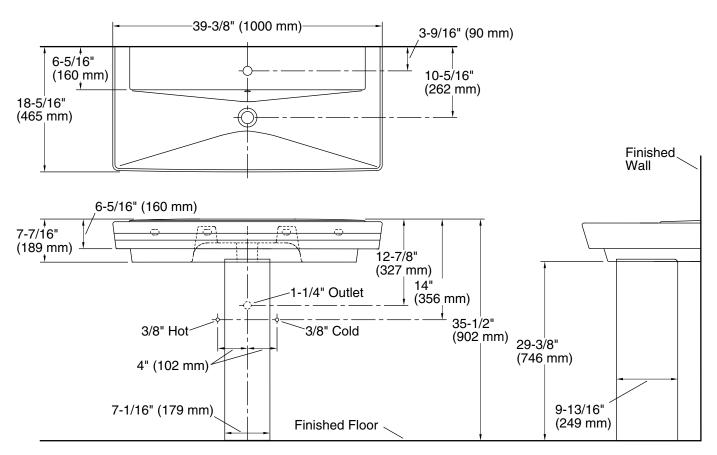

## **Technical Information**

All product dimensions are nominal. Single Bowl

Bowl area (Only): Length: 39-3/8" (1000 mm)

Width: 12" (305 mm)

Water depth: 3" (76 mm)

Number of deck

Basin configuration:

holes:

Faucet hole(s): 1-3/8" (35 mm) 1-3/4" (44 mm) Drain hole: