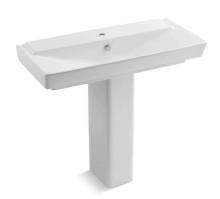

## **Features**

- Single faucet hole
- Deep, V-shaped basin
- Overflow drain with included Polished Chrome cap
- Combination consists of the K-5026-1 basin and the K-5032 pedestal
- Coordinates with other products in the Rêve collection

#### Material

Fireclay

## Installation

Pedestal