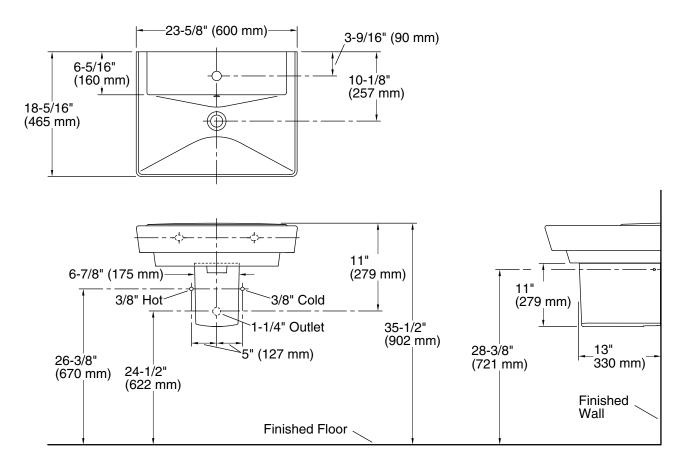

## **Technical Information**

All product dimensions are nominal.

Basin configuration: Single Bowl

Bowl area (Only): Length: 23-5/8" (600 mm)

Width: 12" (305 mm)

Water depth: 3" (76 mm)

Number of deck

holes:

Faucet hole(s): 1-3/8" (35 mm)
Drain hole: 1-3/4" (44 mm)