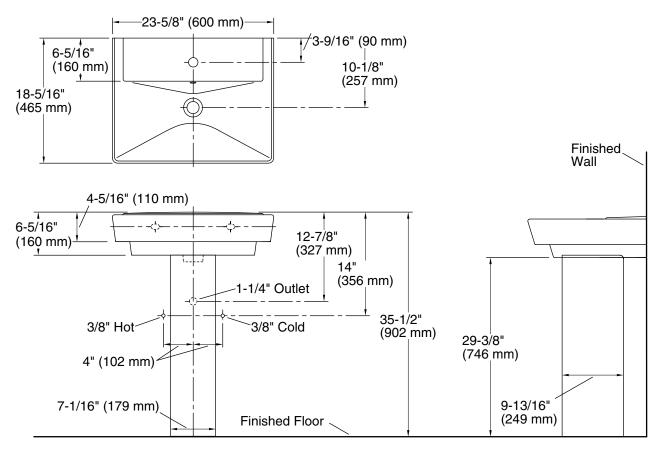

#### **Technical Information**

All product dimensions are nominal.

Basin configuration: Single Bowl

Bowl area (Only): Length: 23-5/8" (600 mm)

Width: 12" (305 mm)

Water depth: 3" (76 mm)

Number of deck

holes:

Faucet hole(s): 1-3/8" (35 mm)
Drain hole: 1-3/4" (44 mm)