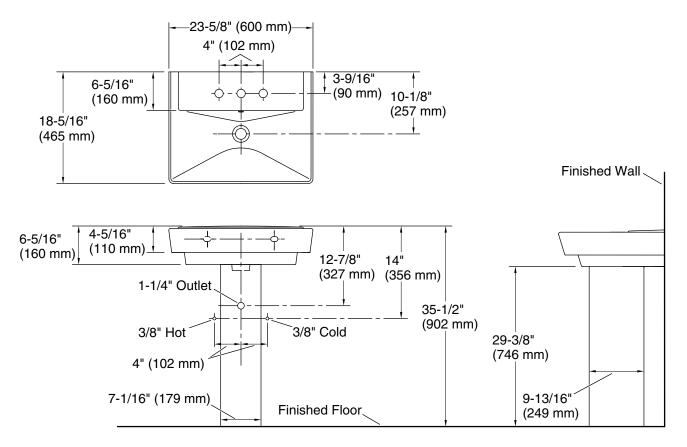

## **Technical Information**

All product dimensions are nominal.

Basin configuration: Single Bowl

Bowl area (Only): Length: 23-5/8" (600 mm)

Width: 12" (305 mm)

Water depth: 3" (76 mm)

Number of deck

holes:

Faucet hole(s): 1-3/8" (35 mm)
Drain hole: 1-3/4" (44 mm)