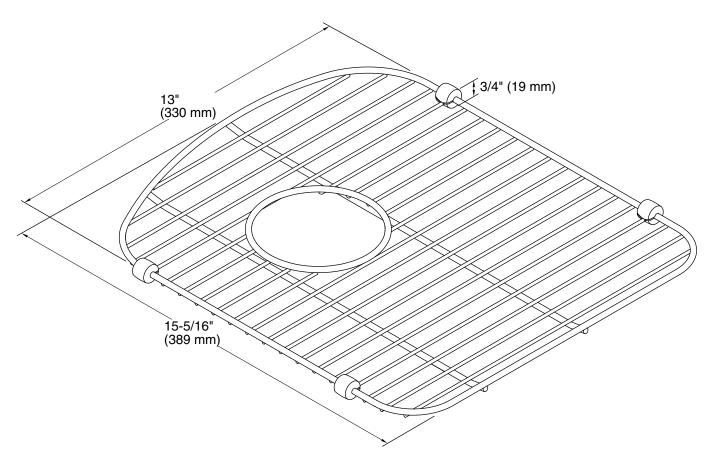

#### **Technical Information**

All product dimensions are nominal. Material: Stainless Steel