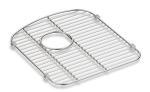

## Langlade® Right-bowl sink rack K-5180

#### Features

- Fits in the right bowl of the K-6626 Langlade Smart Divide<sup>®</sup> kitchen sink
- Helps protect sink surface from daily wear
- Innovative wheels around the perimeter provide a secure fit and reduce debris buildup
- Dishwasher-safe

#### Material

Durable stainless steel construction