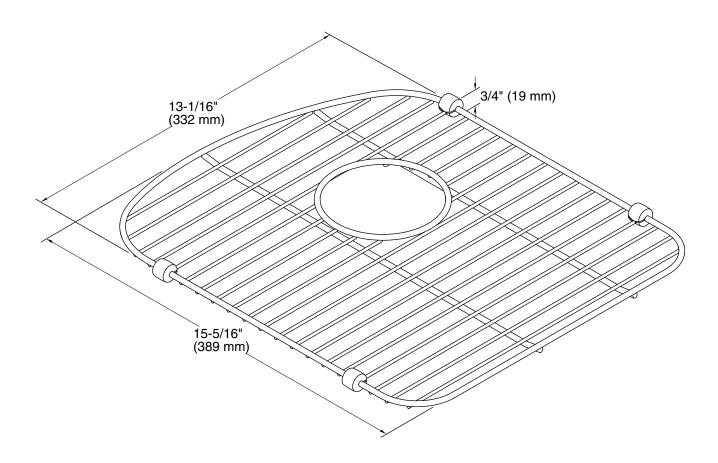

## **Technical Information**

All product dimensions are nominal.

Material: Stainless Steel