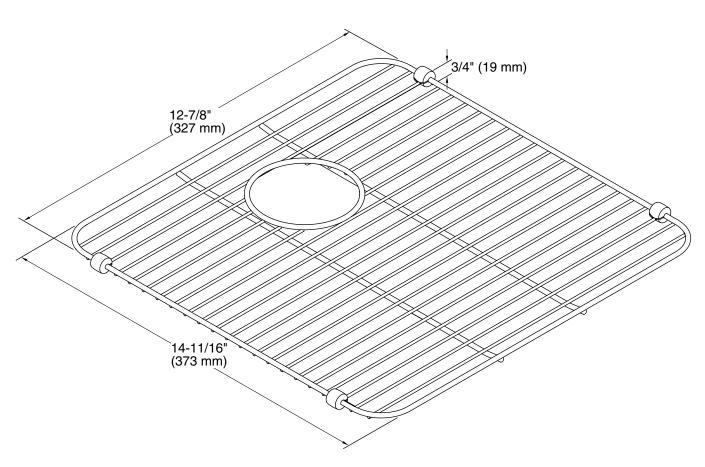

## **Technical Information**

All product dimensions are nominal. Material: Stainless Steel