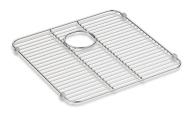

# Iron/Tones®

Stainless steel sink rack, 12-7/8" x 14-11/16" K-5184

#### Features

- Fits in the bowl of the K-6584 Iron/Tones kitchen sink
- Helps protect sink surface from daily wear
- Innovative wheels around the perimeter provide a secure fit and reduce debris buildup
- Dishwasher-safe

### Material

• Durable stainless steel construction