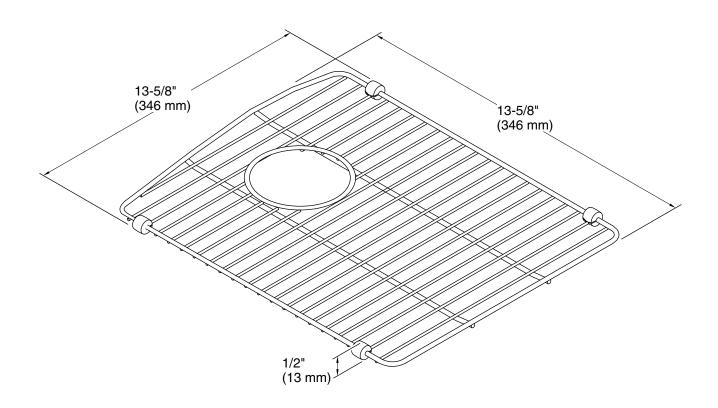

## **Technical Information**

All product dimensions are nominal.

Material: Stainless Steel