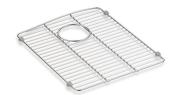

### **Features**

- Fits in the right bowl of the K-8185-1 and K-RH8185-1 Kennon kitchen sink
- Innovative wheels around the perimeter provide a secure fit and reduce debris buildup
- Helps protect sink surface from daily wear
- Dishwasher-safe