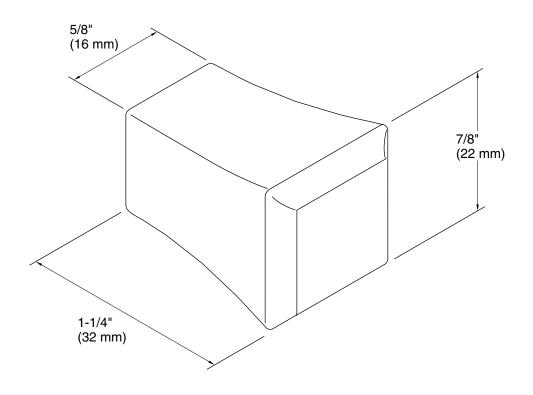

### **Technical Information**

All product dimensions are nominal.

Material: Brass