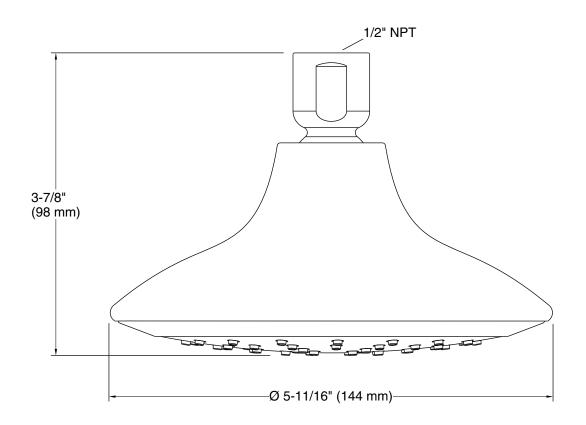

### **Technical Information**

All product dimensions are nominal.

### Showerhead/Body Spray:

Rated maximum 1.75 gal/min (6.6 l/min) flow: