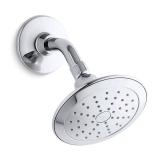

#### **Features**

- MasterClean™ sprayface features an easy-to-clean surface that withstands mineral buildup and maximizes spray performance
- Single-function showerhead with 48 translucent nozzles
- 5-1/2" (140 mm) diameter sprayface
- 1.75 gpm (6.6 lpm) maximum flow rate
- Complements Alteo faucets and accessories

# **Technology**

 Katalyst® air-induction technology infuses water with air, creating bigger drops for a more powerful spray

#### Installation

- Wall-mount
- Shower arm and flange sold separately