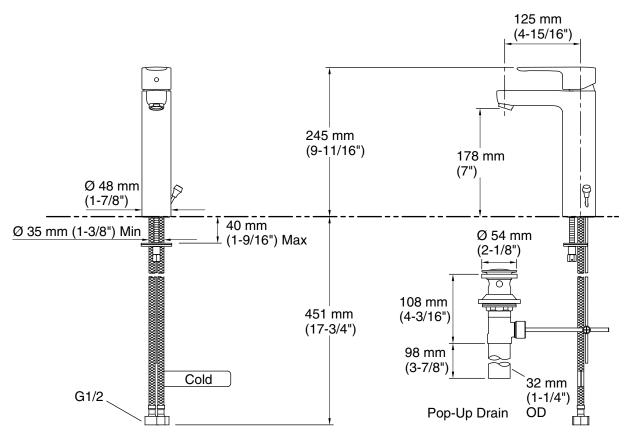

### **Technical Information**

All product dimensions are nominal.

#### Faucet:

Flow rate: 2.37 gal/min (9 l/min)