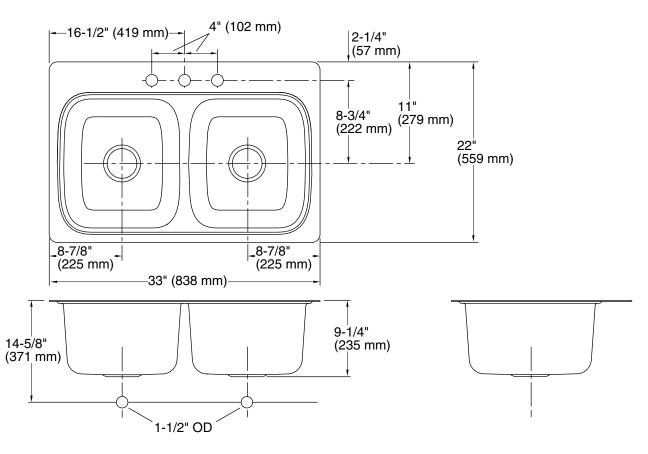

## **Technical Information**

| All product dimensions are nominal. |                                                                                                               |
|-------------------------------------|---------------------------------------------------------------------------------------------------------------|
| Basin configuration:                | Equal Bowls                                                                                                   |
| Center(s):                          | 8" (203 mm)                                                                                                   |
| Min. base cabinet<br>width:         | 36" (914 mm)                                                                                                  |
| Bowl area:                          | Length: 14-3/16" (361 mm)<br>Width: 15-11/16" (399 mm)<br>Bowl depth: 9" (229 mm)<br>Water depth: 9" (229 mm) |
| Number of deck<br>holes:            | 3                                                                                                             |
| Drain hole:                         | 3-5/8" (92 mm)                                                                                                |