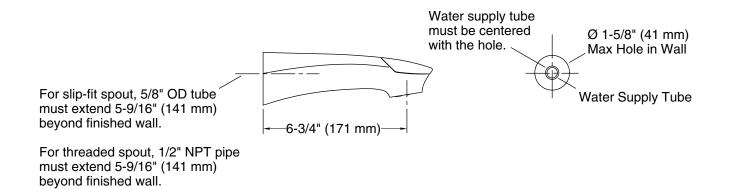

#### **Features**

- 6-3/4" (171 mm) diverter spout with 1/2" NPT connection
- Coordinates with Refinia faucets, accessories, and showering components to complete your bathroom

#### **Technical Information**

All product dimensions are nominal.