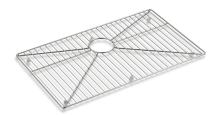

# Sink rack for K-5409 Strive® kitchen sink K-5408

#### **Features**

- Included with the K-5409-NA Strive kitchen sink
- Helps protect sink surface from daily wear
- Dishwasher-safe
- Rubber feet provide added protection

#### Material

Durable stainless steel construction

### **Strive®**

Sink rack for K-5409 Strive® kitchen sink K-5408