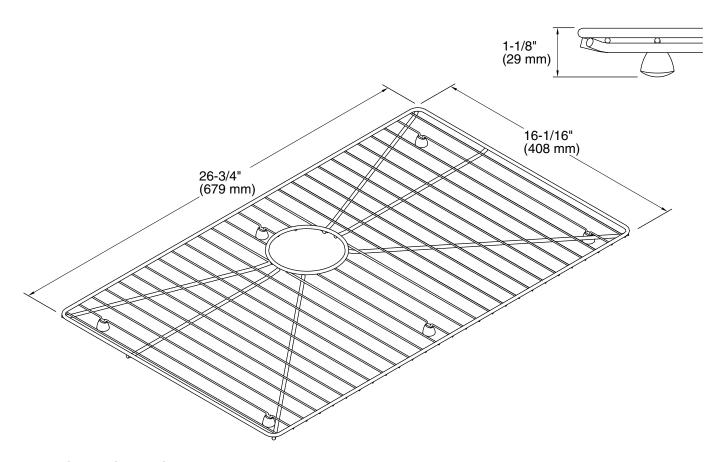

#### **Technical Information**

All product dimensions are nominal.

Material: Stainless Steel