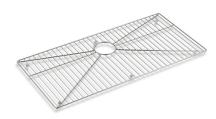

# Sink rack for Strive® kitchen sink K-5411

### Features

- Included with the K-5283-NA Strive kitchen sink
- Helps protect sink surface from daily wear
- Dishwasher-safe
- Rubber feet provide added protection

## Material

Durable stainless steel construction