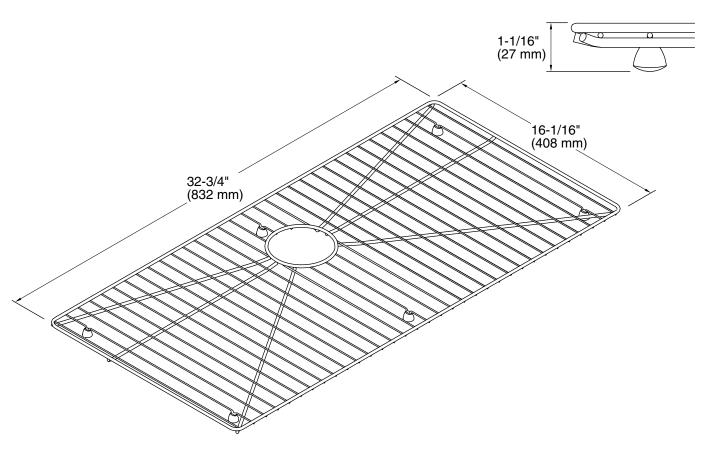

### **Technical Information**

All product dimensions are nominal. Material: Stainless Steel