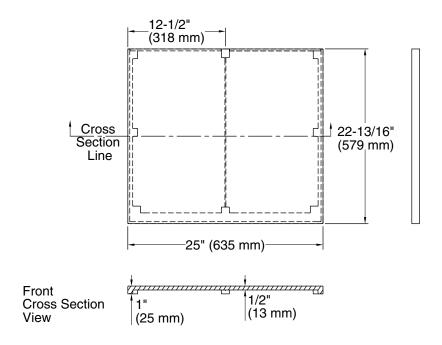

# **Technical Information**

All product dimensions are nominal.

Center(s): 8" (203 mm)