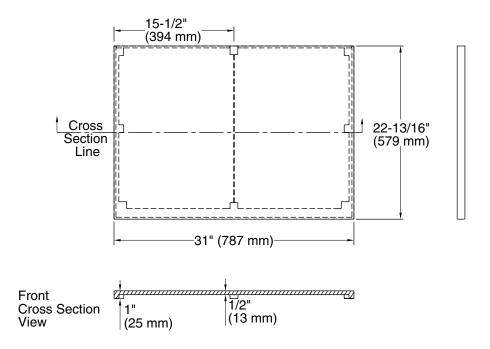

# Solid/Expressions®

Bathroom Vanity Top K-5437

## **Technical Information**

All product dimensions are nominal. Center(s): 8" (203 mm)