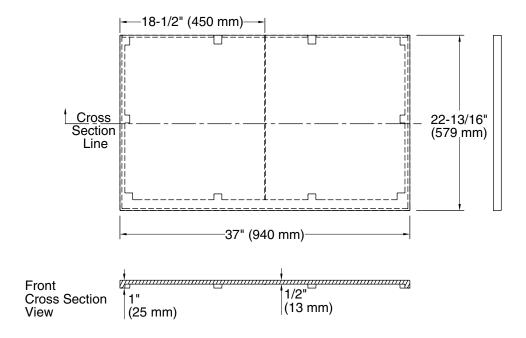

# Solid/Expressions®

Bathroom Vanity Top K-5438

## **Features**

- Pairs with KOHLER drop-in and above-counter bathroom sinks
- Pilot holes for 4" (102 mm) centerset, 8" (203 mm) widespread, or single-hole faucet installation
- Optional side and backsplashes available (sold separately)

#### Material

Solid surface

#### Installation

- Field trimmable
- Vanity top
- Accommodates single, 4" centerset, and 8" widespread faucet configurations

#### Recommended Products/Accessories

K-23723 Faucet cleaner



### Codes/Standards

None Applicable

# KOHLER® One-Year Limited Warranty

See website for detailed warranty information.





# Solid/Expressions®

Bathroom Vanity Top K-5438



## **Technical Information**

All product dimensions are nominal.

#### **Notes**

Install this product according to the installation instructions.

Observe all local plumbing and building codes. This countertop is designed to be installed with a KOHLER or standard-size vanity.