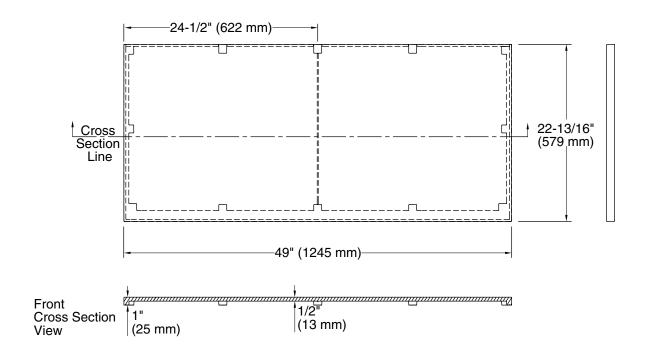

#### Installation

- Field trimmable
- Vanity top
- Accommodates single, 4" centerset, and 8" widespread faucet configurations

### **Technical Information**

All product dimensions are nominal.

Center(s): 8" (203 mm)