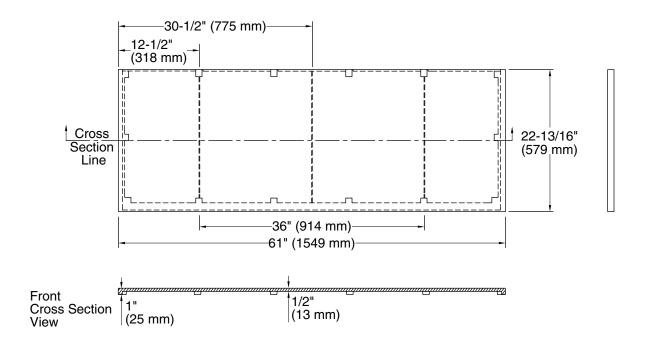

## **Technical Information**

All product dimensions are nominal.

Basin configuration: Single Bowl

Center(s): 8" (203 mm)