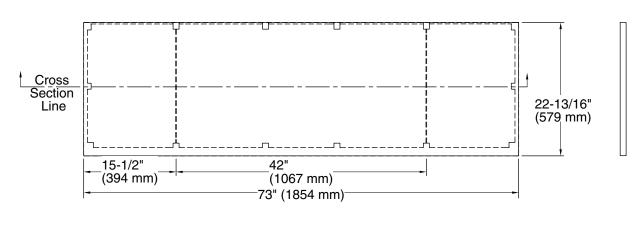

#### Installation

- Field trimmable
- Vanity top
- Accommodates single, 4" centerset, and 8" widespread faucet configurations

# **Technical Information**

All product dimensions are nominal.