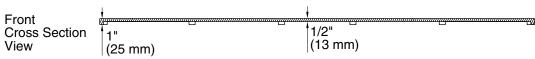

#### Installation

- Field trimmable
- Vanity top
- Accommodates single, 4" centerset, and 8" widespread faucet configurations

# **Technical Information**

All product dimensions are nominal.