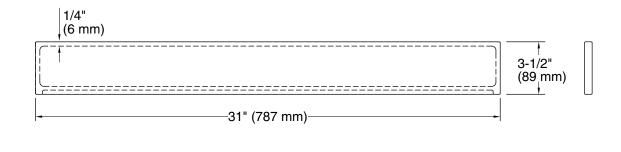

## Solid/Expressions®

Bathroom Vanity Top - Back Splash K-5445

# Solid/Expressions®

Bathroom Vanity Top - Back Splash K-5445

### **Technical Information**

All product dimensions are nominal.

Material: Solid Surface