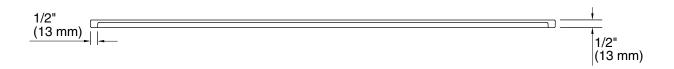

## Solid/Expressions®

Bathroom Vanity Top - Back Splash K-5445

# Solid/Expressions®

Bathroom Vanity Top - Back Splash K-5445

### **Technical Information**

All product dimensions are nominal.

Material: Solid Surface