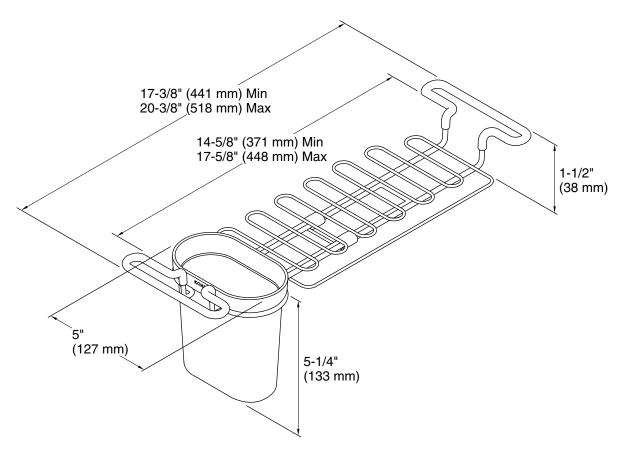

#### **Features**

- Expands 3" to fit most 14.6 " 17.6" (371 447 mm) sinks
- Holds utensils and cleaning tools
- Doubles as a drying rack for cups and mugs
- Nonslip coating
- Removable soaking cup
- Dishcloth rail
- Made of rust-resistant stainless steel
- Dishwasher-safe

## **Technical Information**

All product dimensions are nominal.

Material: Stainless Steel