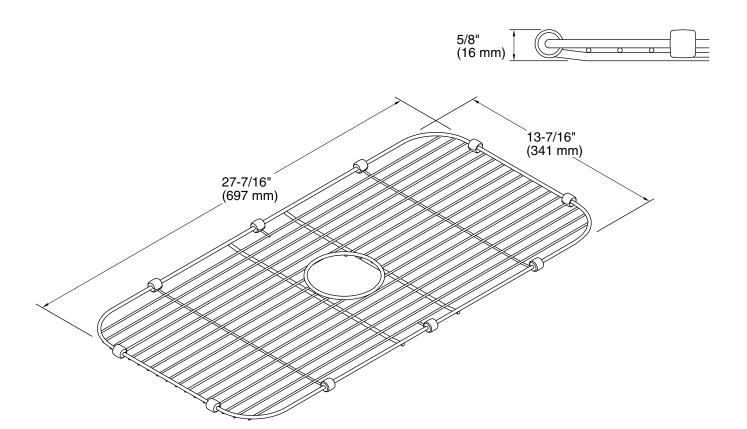

### **Technical Information**

All product dimensions are nominal.

Material: Stainless Steel