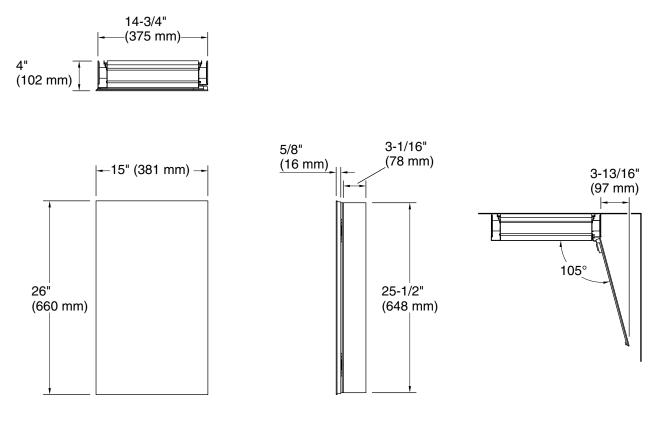

# Embark™ Slim 15" x 26" rectangular medicine cabinet K-55061

**Technical Information** All product dimensions are nominal.