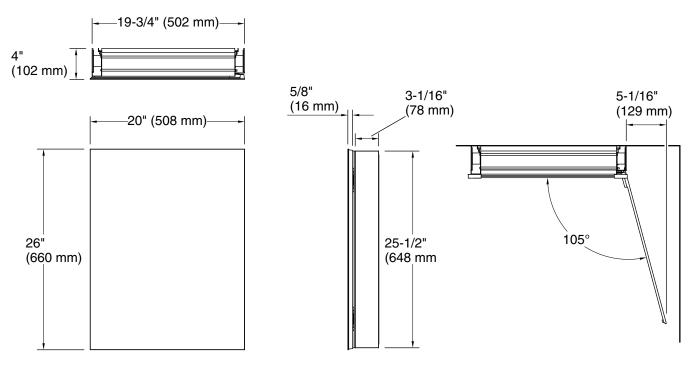

# Embark™

Slim 20" x 26" rectangular medicine cabinet K-55062

**Technical Information** All product dimensions are nominal.