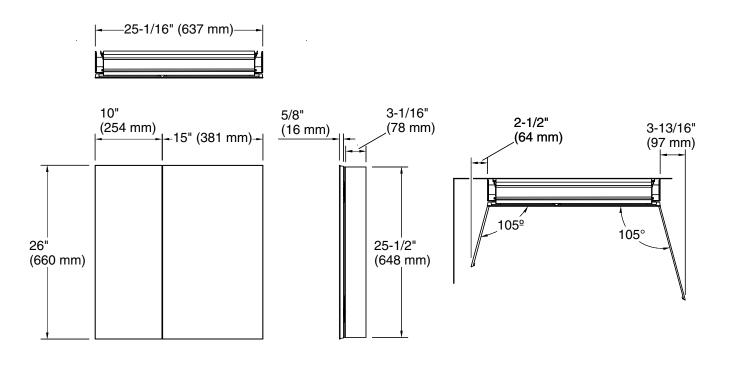

mpered-glass shelves offer additional bathroom storage
- Two full-overlay mirrored doors with flat edges
- Three-way adjustable hinges with 105° opening capability for easy cabinet access
- Easy-hang bracket mounts cabinet securely and simplifies surface-mount applications
- Includes side mirror kit for surface-mount installation

#### Material

 Anodized aluminum construction with a durable rustproof and chip-resistant finish

### Installation

- Surface-mount or recessed
- Can be installed with left- or right-hand swing
- Includes mounting hardware for surface or recessed installation



Codes/Standards None Applicable

KOHLER<sup>®</sup> One-Year Limited Warranty See website for detailed warranty information.





## Embark™ Slim 25" x 26" rectangular two-door medicine cabinet K-55063



# Technical Information

All product dimensions are nominal.

### Notes

Install this product according to the installation guide.