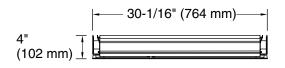

lass shelves offer additional bathroom storage
- Two full-overlay mirrored doors with flat edges
- Three-way adjustable slow-close hinges with 105° opening capability for easy cabinet access
- Easy-hang bracket mounts cabinet securely and simplifies surface-mount applications
- Includes side mirror kit for surface-mount installation

#### Material

 Anodized aluminum construction with a durable rustproof and chip-resistant finish

### Installation

- Surface-mount or recessed
- Can be installed with left- or right-hand swing
- Includes mounting hardware for surface or recessed installation



Codes/Standards None Applicable

KOHLER<sup>®</sup> One-Year Limited Warranty See website for detailed warranty information.





Embark™ Slim 30" x 26" rectangular two-door medicine cabinet K-55064





#### **Technical Information** All product dimensions are nominal.

# Notes

Install this product according to the installation guide.