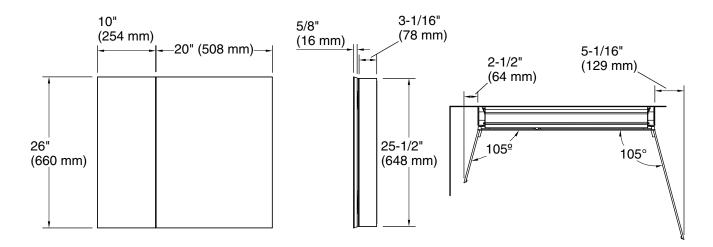

ss shelves offer additional bathroom storage
- Two full-overlay mirrored doors with flat edges
- Three-way adjustable slow-close hinges with 105° opening capability for easy cabinet access
- Easy-hang bracket mounts cabinet securely and simplifies surface-mount applications
- Includes side mirror kit for surface-mount installation

#### Material

 Anodized aluminum construction with a durable rustproof and chip-resistant finish

### Installation

- Surface-mount or recessed
- Can be installed with left- or right-hand swing
- Includes mounting hardware for surface or recessed installation



Codes/Standards None Applicable

KOHLER<sup>®</sup> One-Year Limited Warranty See website for detailed warranty information.





Embark™ Slim 30" x 26" rectangular two-door medicine cabinet K-55064





#### **Technical Information** All product dimensions are nominal.

# Notes

Install this product according to the installation guide.