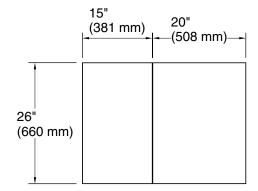

## Embark™

Slim 35" x 26" rectangular two-door medicine cabinet **K-55065** 

### **Technical Information**

All product dimensions are nominal.