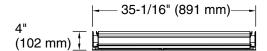

e tempered-glass shelves offer additional bathroom storage
- Two full-overlay mirrored doors with flat edges
- Three-way adjustable slow-close hinges with 105° opening capability for easy cabinet access
- Easy-hang bracket mounts cabinet securely and simplifies surface-mount applications
- Includes side mirror kit for surface-mount installation



 Anodized aluminum construction with a durable rustproof and chip-resistant finish

### Installation

- Surface-mount or recessed
- Can be installed with left- or right-hand swing
- Includes mounting hardware for surface or recessed installation



#### Codes/Standards

None Applicable

# **KOHLER® One-Year Limited Warranty**

See website for detailed warranty information.







Slim 35" x 26" rectangular two-door medicine cabinet **K-55065** 







### **Technical Information**

All product dimensions are nominal.

#### **Notes**

Install this product according to the installation guide.