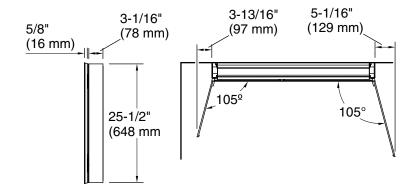

#### **Features**

- Two adjustable tempered-glass shelves offer additional bathroom storage
- Two full-overlay mirrored doors with flat edges
- Three-way adjustable slow-close hinges with 105° opening capability for easy cabinet access
- Easy-hang bracket mounts cabinet securely and simplifies surface-mount applications
- Includes side mirror kit for surface-mount installation

### **Technical Information**

All product dimensions are nominal.