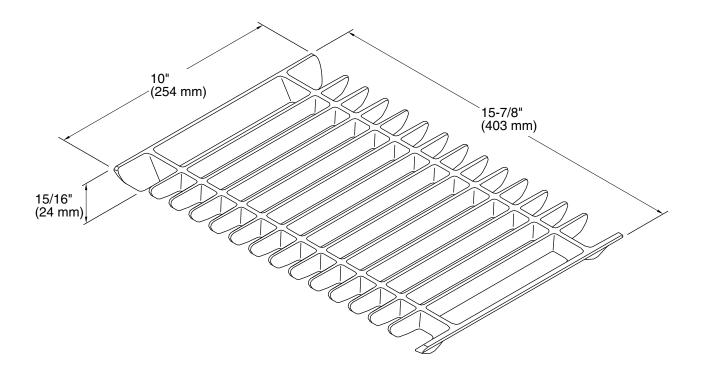

### **Technical Information**

All product dimensions are nominal. Material: Plastic, Stainless Steel