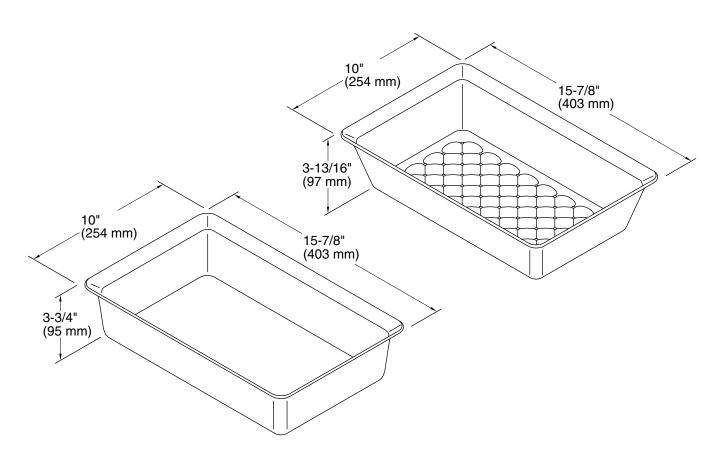

# Prolific® Colander and wash bin K-5544

### **Technical Information**

All product dimensions are nominal.

Material: Plastic