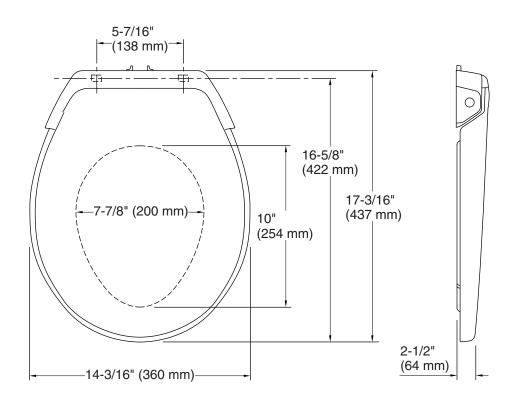

## **Technical Information**

All product dimensions are nominal.

Seat shape type: Round-front
Seat front type: Closed-front
Seat-mounting 5-7/16" (137 mm)

holes: