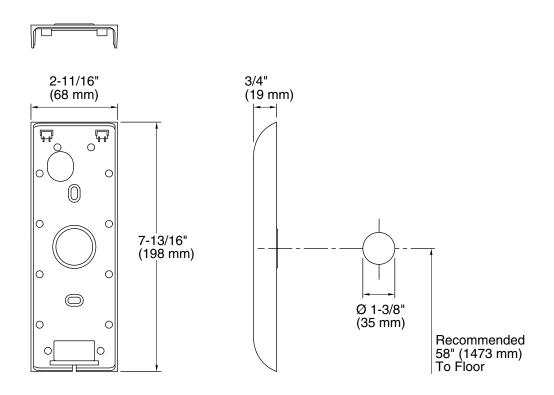

# DTV Prompt® interface mounting bracket K-559

#### Material

- Premium material construction for durability and reliability
- KOHLER finishes resist corrosion and tarnishing

#### Installation

For surface mounting DTV Prompt digital interface

#### **Recommended Products/Accessories**

K-558 Three Outlet Digital Interface



#### Codes/Standards

None Applicable

## KOHLER® Faucet Lifetime Limited Warranty

See website for detailed warranty information.





### **DTV Prompt®**

interface mounting bracket **K-559** 



#### **Technical Information**

All product dimensions are nominal.

#### **Notes**

Install this product according to the installation instructions.