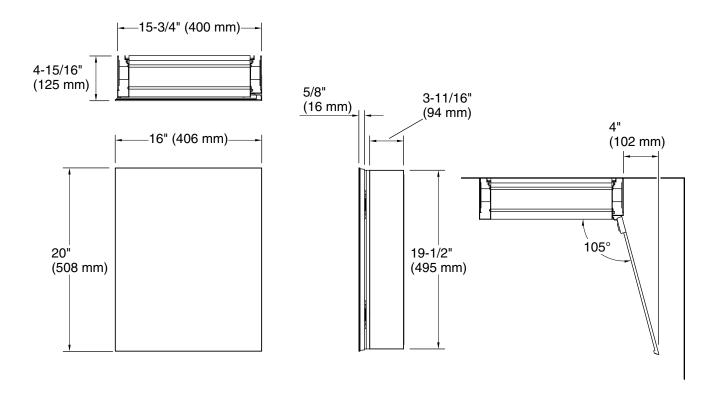

### **Technical Information**

All product dimensions are nominal.

#### **Features**

- 4" (102 mm) -deep shelves offer more room for larger jars, bottles, and grooming supplies
- Two adjustable tempered-glass shelves offer additional bathroom storage
- Full-overlay mirrored door with flat edges
- Mirrored interior
- Three-way adjustable slow-close hinges with 105° opening capability for easy cabinet access
- Easy-hang bracket mounts cabinet securely and simplifies surface-mount applications
- Includes side mirror kit for surface-mount installation