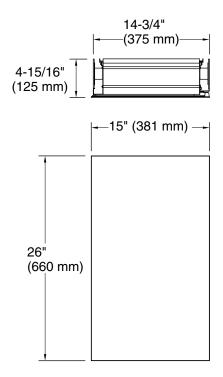

mpered-glass shelves offer additional bathroom storage
- Full-overlay mirrored door with flat edges
- Mirrored interior
- Three-way adjustable slow-close hinges with 105° opening capability for easy cabinet access
- Easy-hang bracket mounts cabinet securely and simplifies surface-mount applications
- Includes side mirror kit for surface-mount installation



 Anodized aluminum construction with a durable rustproof and chip-resistant finish

### Installation

- Surface-mount or recessed
- Can be installed with left- or right-hand swing
- Includes mounting hardware for surface or recessed installation



Codes/Standards None Applicable

.....

KOHLER® One-Year Limited Warranty

See website for detailed warranty information.







# Premium XL 15" x 26" rectangular medicine cabinet K-56001





## **Technical Information**

All product dimensions are nominal.

### **Notes**

Install this product according to the installation guide.