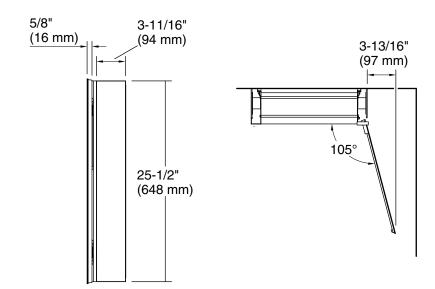

ered-glass shelves offer additional bathroom storage
- Full-overlay mirrored door with flat edges
- Mirrored interior
- Three-way adjustable slow-close hinges with 105° opening capability for easy cabinet access
- Easy-hang bracket mounts cabinet securely and simplifies surface-mount applications
- Includes side mirror kit for surface-mount installation



 Anodized aluminum construction with a durable rustproof and chip-resistant finish

### Installation

- Surface-mount or recessed
- Can be installed with left- or right-hand swing
- Includes mounting hardware for surface or recessed installation



Codes/Standards None Applicable

.....

KOHLER® One-Year Limited Warranty

See website for detailed warranty information.







# Premium XL 15" x 26" rectangular medicine cabinet K-56001





## **Technical Information**

All product dimensions are nominal.

### **Notes**

Install this product according to the installation guide.