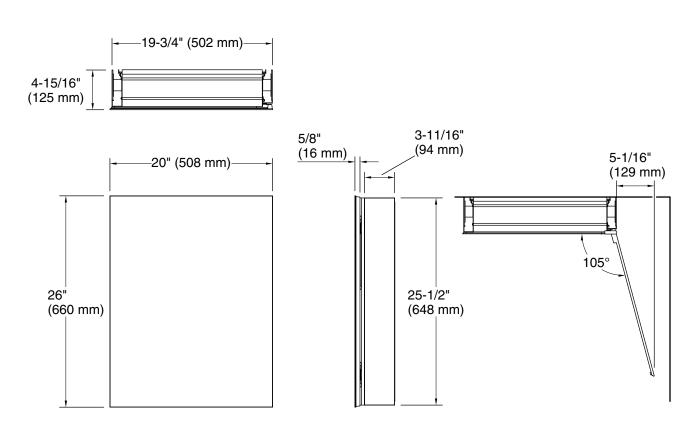

offer additional bathroom storage
- Full-overlay mirrored door with flat edges
- Mirrored interior
- Three-way adjustable slow-close hinges with 105° opening capability for easy cabinet access
- Easy-hang bracket mounts cabinet securely and simplifies surface-mount applications
- Includes side mirror kit for surface-mount installation

## Material

• Anodized aluminum construction with a durable rustproof and chip-resistant finish

# Installation

- Surface-mount or recessed
- Can be installed with left- or right-hand swing
- Includes mounting hardware for surface or recessed installation



Codes/Standards None Applicable

KOHLER<sup>®</sup> One-Year Limited Warranty

See website for detailed warranty information.





# Embark™ Premium XL 20" x 26" rectangular medicine cabinet K-56002



#### **Technical Information** All product dimensions are nominal.

# Notes

Install this product according to the installation guide.