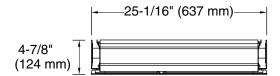

s shelves offer additional bathroom storage
- Two full-overlay mirrored doors with flat edges
- Mirrored interior
- Three-way adjustable slow-close hinges with 105° opening capability for easy cabinet access
- Easy-hang bracket mounts cabinet securely and simplifies surface-mount applications
- Includes side mirror kit for surface-mount installation



 Anodized aluminum construction with a durable rustproof and chip-resistant finish

#### Installation

- Surface-mount or recessed
- Can be installed with left- or right-hand swing
- Includes mounting hardware for surface or recessed installation



Codes/Standards
None Applicable

**KOHLER® One-Year Limited Warranty** 

See website for detailed warranty information.







Premium XL 25" x 26" rectangular two-door medicine cabinet K-56003





## **Technical Information**

All product dimensions are nominal.

### **Notes**

Install this product according to the installation guide.