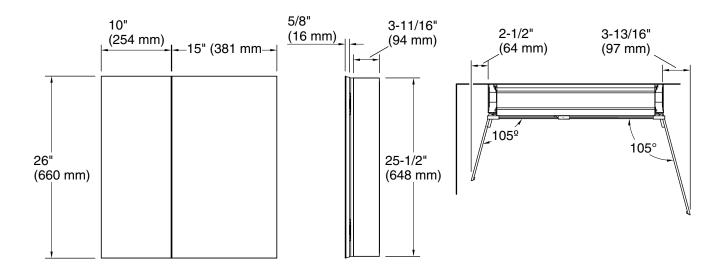

shelves offer additional bathroom storage
- Two full-overlay mirrored doors with flat edges
- Mirrored interior
- Three-way adjustable slow-close hinges with 105° opening capability for easy cabinet access
- Easy-hang bracket mounts cabinet securely and simplifies surface-mount applications
- Includes side mirror kit for surface-mount installation



 Anodized aluminum construction with a durable rustproof and chip-resistant finish

#### Installation

- Surface-mount or recessed
- Can be installed with left- or right-hand swing
- Includes mounting hardware for surface or recessed installation



Codes/Standards
None Applicable

**KOHLER® One-Year Limited Warranty** 

See website for detailed warranty information.







Premium XL 25" x 26" rectangular two-door medicine cabinet K-56003





## **Technical Information**

All product dimensions are nominal.

### **Notes**

Install this product according to the installation guide.