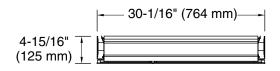

# Embark™ Premium XL 30" x 26" rectangular two-door medicine cabinet K-56004

**Technical Information** All product dimensions are nominal.