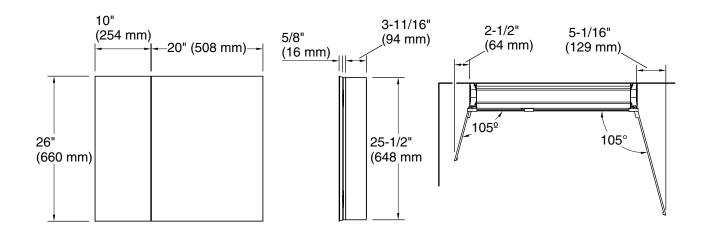

# Embark™ Premium XL 30" x 26" rectangular two-door medicine cabinet K-56004

**Technical Information** All product dimensions are nominal.

#### Features

- 4" (102 mm) -deep shelves offer more room for larger jars, bottles, and grooming supplies
- Two adjustable tempered-glass shelves offer additional bathroom storage
- Two full-overlay mirrored doors with flat edges
- Mirrored interior
- Three-way adjustable slow-close hinges with 105° opening capability for easy cabinet access
- Easy-hang bracket mounts cabinet securely and simplifies surface-mount applications
- Includes side mirror kit for surface-mount installation

## Installation

- Surface-mount or recessed
- Can be installed with left- or right-hand swing
- Includes mounting hardware for surface or recessed installation

Codes/Standards None Applicable

KOHLER<sup>®</sup> One-Year Limited Warranty