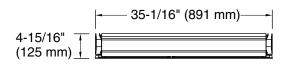

## Embark™ Premium XL 35" x 26" rectangular two-door medicine cabinet K-56005

**Technical Information** All product dimensions are nominal.