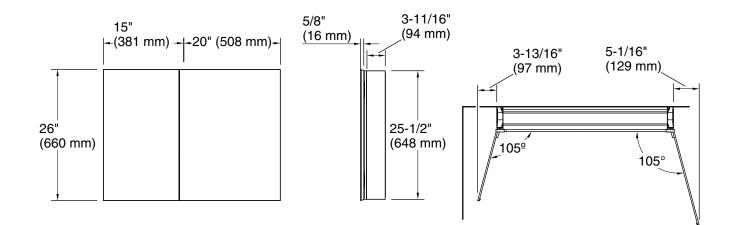

## Embark™ Premium XL 35" x 26" rectangular two-door medicine cabinet K-56005

**Technical Information** All product dimensions are nominal.

#### Features

- 4" (102 mm) -deep shelves offer more room for larger jars, bottles, and grooming supplies
- Two adjustable tempered-glass shelves offer additional bathroom storage
- Two full-overlay mirrored doors with flat edges
- Mirrored interior
- Three-way adjustable slow-close hinges with 105° opening capability for easy cabinet access
- Easy-hang bracket mounts cabinet securely and simplifies surface-mount applications
- Includes side mirror kit for surface-mount installation