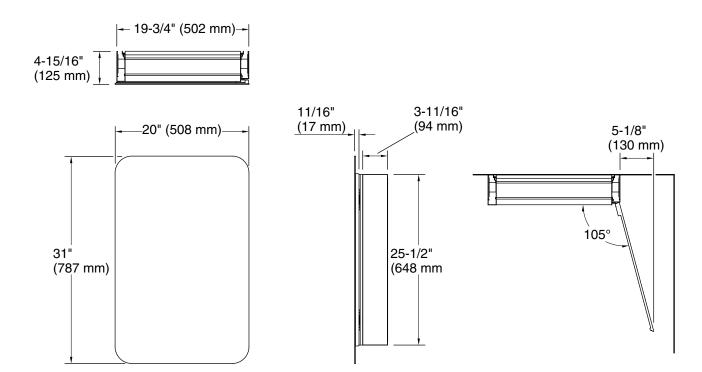

athroom storage
- Full-overlay mirrored door with flat edges and rounded corners
- Mirrored interior
- Three-way adjustable slow-close hinges with 105° opening capability for easy cabinet access
- Easy-hang bracket mounts cabinet securely and simplifies surface-mount applications
- Includes side mirror kit for surface-mount installation

#### Material

Anodized aluminum construction with a durable rustproof and None Applicable chip-resistant finish

#### Installation

- Surface-mount or recessed
- Can be installed with left- or right-hand swing
- Includes mounting hardware for surface or recessed installation



#### Codes/Standards

### **KOHLER® One-Year Limited** Warranty

See website for detailed warranty information.







# Premium XL 20" x 31" rectangular medicine cabinet K-56150



#### **Technical Information**

All product dimensions are nominal.

#### **Notes**

Install this product according to the installation guide.